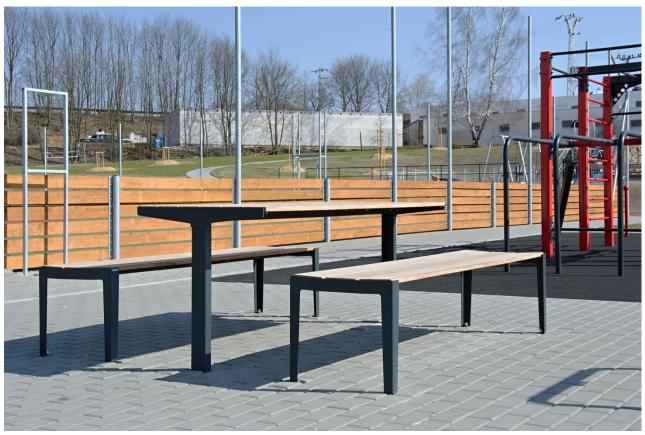

## BERGA Bench LBG12

The picture is only illustrative, it may not exactly match the product described.

Product description

Bench is made of steel weldment treated with powder coating. The seat is made from solid wooden lamellas attached to the supporting structure with stainless screws. The bench is made of two side rails welded from 4 mm and 6 mm thick sheet steel plates connected by longitudinal connecting structure and wooden seat of dimensions 145x21 mm and length of 1788 mm.

Material

Construction: steel grade 11 Solid wood: tropical wood

DOWNLOAD PDF SAMPLER >

Surface treatment

Galvanized steel treated with powder coating in colour variations: RAL 7016 (anthracite grey), RAL 9005 (jet black), RAL 9006 (white aluminium), RAL 9007 (grey aluminium), RAL 9003 (white), RAL 3003 (red), RAL 6021 (green), shade of Corten (rusty).

Other RAL shades according to RAL sampler on request only.

Tropical wood - treated with teak oil

Dimensions

1800×475×435 mm / 20 kg

Anchoring

Anchoring is done with four stainless steel threaded rods M10 of length min. 200 mm and four nut cover caps M10 with a chemical anchor into concrete foundations prepared in advance.

A detailed drawing is available for download on the website for each particular product.