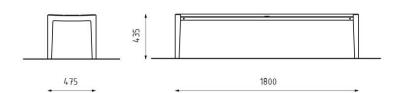

Other RAL shades according to RAL sampler on request only.

Tropical wood - treated with teak oil

Dimensions

1800×475×435 mm / 20 kg

Anchoring

Anchoring is done with four stainless steel threaded rods M10 of length min. 200 mm and four nut cover caps M10 with a chemical anchor into concrete foundations prepared in advance.