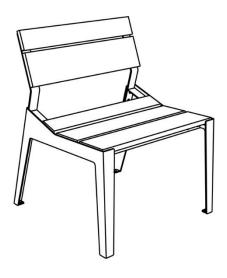

## BERGA Bench LBG11-60

The picture is only illustrative, it may not exactly match the product described.

Product description

Bench is made of steel weldment treated with powder coating. The seat and backrest are made from solid wooden lamellas attached to the supporting structure with stainless screws. The bench is made of two side rails welded from 4 mm and 6 mm thick sheet steel plates connected by longitudinal connecting structure and wooden backrest and seat of dimensions 145x21 mm and 84x21mm and length of 588 mm.