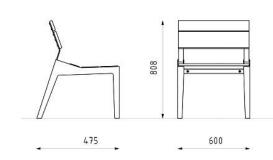

Other RAL shades according to RAL sampler on request only. Tropical wood – treated with teak oil

Dimensions

600×684×808 mm

Anchoring

Anchoring is done with four stainless steel threaded rods M10 of length min. 200 mm and four nut cover caps M10 with a chemical anchor into concrete foundations prepared in advance.