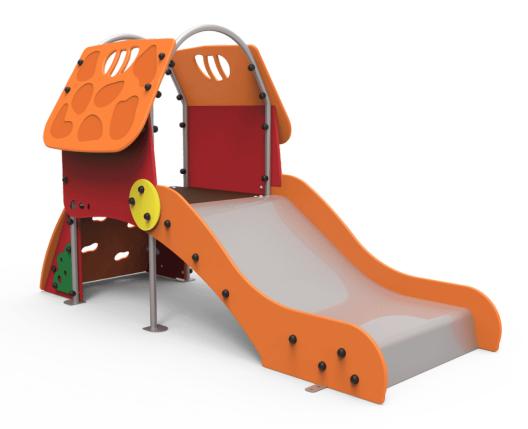

**Structure, Metal:** Ø35mm stainless steel AISI-304 posts. 2mm thick AISI 304 polished stainless steel slide surface curved and molded in one piece.









Maintenance guide | Project sheet | CAD | Certificate | Catalogue | Mounting instructions | HD image



## Materials:

**Panels, HDPE:** high-density polyethylene characterised by its resistance to chemical abrasives. As a polymer, it is unaffected by corrosion. Due to its light elastic nature, it offers high resistance to impact, making it very difficult to break

Platforms, Phenolic: birch plywood coated with a phenol film on both sides. Wire mesh anti-slip surface. Waterproof lateral protection.

Fixings: electro galvanised and stainless steel quality 8.8 DIN267, AISI-304.

- None of the materials requires a specific treatment f