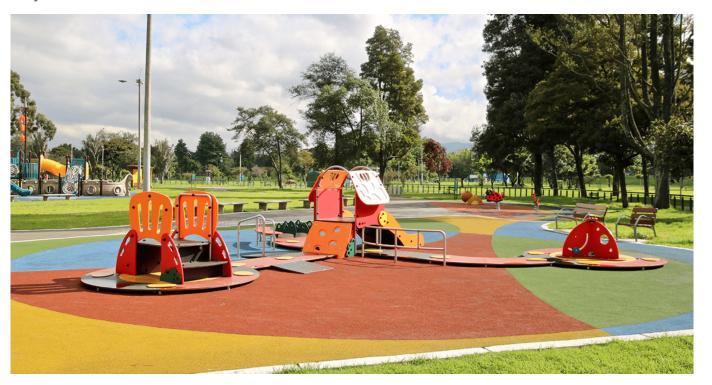

lateral protection.

Fixings: electro galvanised and stainless steel quality 8.8 DIN267, AISI-304.

- None of the materials requires a specific treatment for its disposal.
- If the product is subject to severe use, maintenance should be increased.
- Don't use the product before the installation/maintenance is ready.
- Please check the maintenance instructions.

Biggest part (mm): / Heaviest part (kg):

IMPACT ZONE: security area and ground coverings according to the EN1176-1:2017 standard.

Spare parts availability: 10 years.

Ground anchoring screws not included.

## Playful features:











## The constant improvement and evolution of our products may result in some modifications of the technical specifications and characteristics of the products without prior notice.

## Projects: