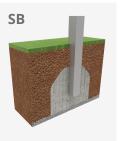

Biggest part (mm): / Heaviest part (kg):

IMPACT ZONE: security area and ground coverings according to the EN1176-1:2017 standard.

Spare parts availability: 10 years.

Ground anchoring screws not included.