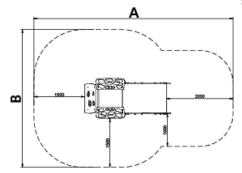

Biggest part (mm): / Heaviest part (kg):

IMPACT ZONE: security area and ground coverings according to the EN1176-1:2017 standard.

Spare parts availability: 10 years.

Ground anchoring screws not included.