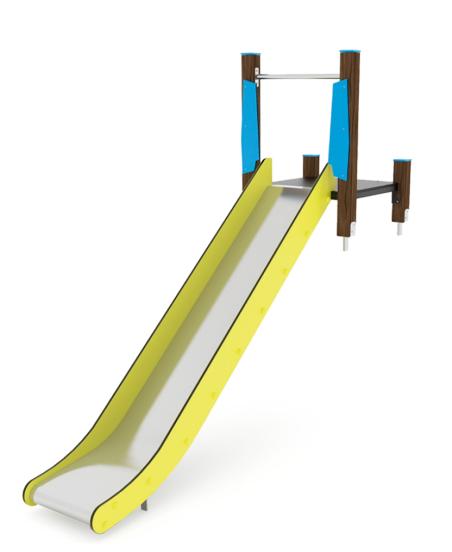

# Dera JT07

Certified EN1176 product

**Panels, HDPE:** high-density polyethylene characterised by its resistance to chemical abrasives. As a polymer, it is unaffected by corrosion. Due to its light elastic nature, it offers high resistance to impact, making it very difficult to break.

Biggest part (mm): 2908x1017x492 / Heaviest part (kg): 65

**IMPACT ZONE:** security area and ground coverings according to the EN1176-1:2017 standard.

Spare parts availability: 10 years.

Ground anchoring screws not included.