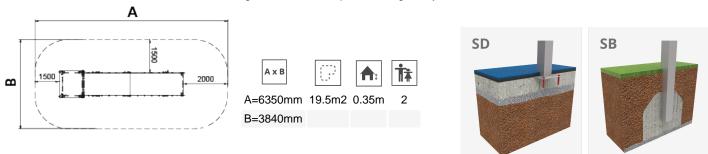

Biggest part (mm): 2908x1017x492 / Heaviest part (kg): 65

**IMPACT ZONE:** security area and ground coverings according to the EN1176-1:2017 standard.

Spare parts availability: 10 years.

Ground anchoring screws not included.