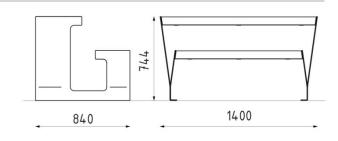

Other RAL shades according to RAL sampler on request only.

Thermally modified wood pine ThermoWood® – penetration coating for wood with UV protection

Tropical wood - treated with teak oil

Dimensions

1400×840×744 mm