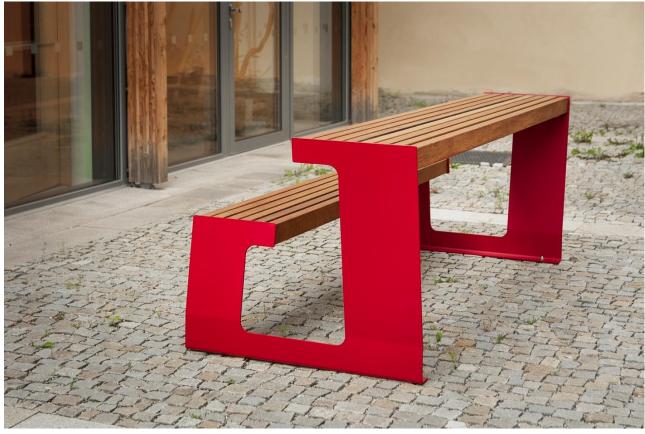

## VEGA Picnic set PSV114

The picture is only illustrative, it may not exactly match the product described.

Product description

Construction is made of steel weldment treated with powder coating. The seat and table top are made from solid wooden lamellas attached to the supporting structure with stainless screws. The construction of the bench is made of two sides welded from 4 mm and 6 mm thick sheet steel plates connected by a longitudinal reinforcement. Seat and table desk are made of solid wood of dimensions 70x40 for tropical wood and 68x42 mm for wood pine ThermoWood® mm and a length 1378 mm (table) and 1134 mm (seat) respectively.

Material

Construction: steel grade 11 treated with powder coating Solid wood: tropical wood, wood pine ThermoWood®

DOWNLOAD PDF SAMPLER >

Surface treatment

Galvanized steel treated with powder coating in colour variations: RAL 7016 (anthracite grey), RAL 9005 (jet black), RAL 9006 (white aluminium), RAL 9007 (grey aluminium), RAL 9003 (white), RAL 3003 (red), RAL 6021 (green), shade of Corten (rusty).

Other RAL shades according to RAL sampler on request only.

Thermally modified wood pine ThermoWood® – penetration coating for wood with UV protection

Tropical wood - treated with teak oil

Dimensions

1400×840×744 mm