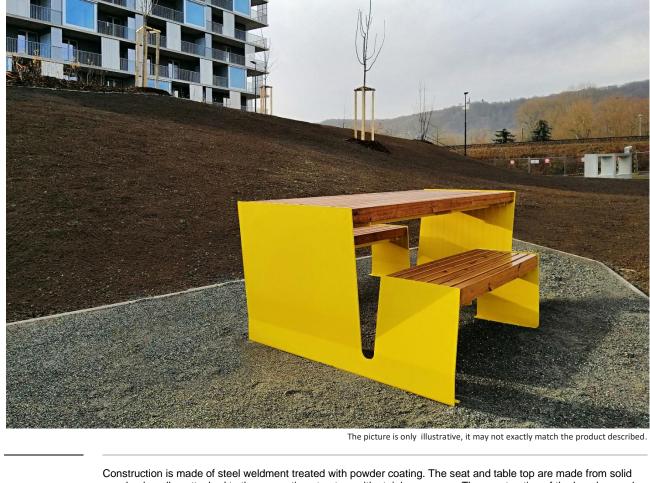

## **VEGA** Picnic set

**PSV320** 

| Product<br>description | wooden lamellas attached to the supporting structure with stainless screws. The construction of the benches and table desk is made of two sides welded from 4 mm and 6 mm thick sheet steel plates connected by a longitudinal reinforcement. Seats and table desk are made of solid wood of dimensions 70x40 for tropical wood and 68x42 mm for wood pine ThermoWood® mm and a length 1978 mm (table) and 1334 mm (seat) respectively.                             |
|------------------------|---------------------------------------------------------------------------------------------------------------------------------------------------------------------------------------------------------------------------------------------------------------------------------------------------------------------------------------------------------------------------------------------------------------------------------------------------------------------|
| Material               | Construction: steel grade 11 treated with powder coating<br>Solid wood: tropical wood, wood pine ThermoWood® <u>DOWNLOAD PDF SAMPLER &gt;</u>                                                                                                                                                                                                                                                                                                                       |
| Surface<br>treatment   | Galvanized steel treated with powder coating in colour variations: RAL 7016 (anthracite grey), RAL 9005 (jet black),<br>RAL 9006 (white aluminium), RAL 9007 (grey aluminium), RAL 9003 (white), RAL 3003 (red), RAL 6021 (green),<br>shade of Corten (rusty).<br>Other RAL shades according to RAL sampler on request only.<br>Thermally modified wood pine ThermoWood® – penetration coating for wood with UV protection<br>Tropical wood – treated with teak oil |
| Dimensions             | 2000×1580×744 mm                                                                                                                                                                                                                                                                                                                                                                                                                                                    |
| Anchoring              | Anchoring is done with eight stainless steel threaded rods M10 of length min. 200 mm and eight nut cover caps M10 with a chemical anchor into concrete foundations prepared in advance. A detailed drawing is available for download on the website for each particular product.                                                                                                                                                                                    |
|                        |                                                                                                                                                                                                                                                                                                                                                                                                                                                                     |