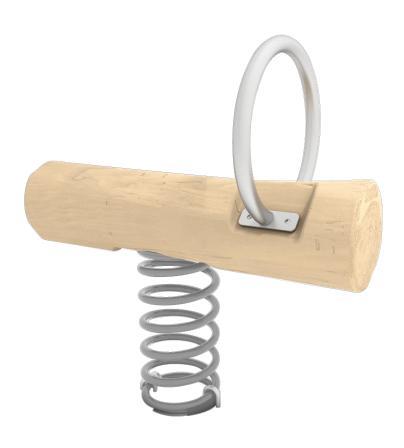

# Spring Iroy 1

The ROY collection is the perfect solution for those who think that pedagogy goes beyond play, who want their children to learn the importance of nature and that imperfection is often related to authenticity, but also who **wish to add an artisanal touch to their projects**.

#### Materials:

**Posts, Robinia wood:** round posts made of Robinia wood. Robinia is characterised by its resistance and durability. Its trunks are formed entirely by heartwood, the hardest part of the trees. It is a living material, it is therefore possible that small cracks appear. However, they do not affect the durability that can reach 20 years.

Metallic parts: AISI-304 stainless steel.

Fixings: electro galvanised and stainless steel quality 8.8 DIN267, AISI-304.

- None of the materials requires a specific treatment for its disposal.
- If the product is subject to severe use, maintenance should be increased.
- Don't use the product before the installation/maintenance is ready.
- Please check the maintenance instructions.