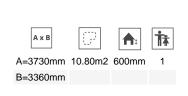

Biggest part (mm): / Heaviest part (kg):

IMPACT ZONE: security area and ground coverings according to the EN1176-1:2017 standard.

Spare parts availability: 10 years.

Ground anchoring screws not included.