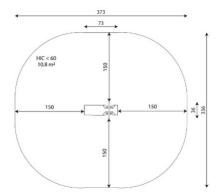

Biggest part (mm): / Heaviest part (kg):

IMPACT ZONE: security area and ground coverings according to the EN1176-1:2017 standard.

Spare parts availability: 10 years.

Ground anchoring screws not included.