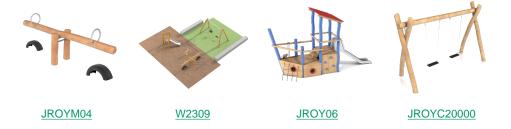

he trees. It is a living material, it is therefore possible that small cracks appear. However, they do not affect the durability that can reach 20 years.

Metallic parts: AISI-304 stainless steel.

Fixings: electro galvanised and stainless steel quality 8.8 DIN267, AISI-304.

- None of the materials requires a specific treatment for its disposal.
- If the product is subject to severe use, maintenance should be increased.
- Don't use the product before the installation/maintenance is ready.
- Please check the maintenance instructions.

Biggest part (mm): / Heaviest part (kg):

IMPACT ZONE: security area and ground coverings according to the EN1176-1:2017 standard.

Spare parts availability: 10 years.

Ground anchoring screws not included.

#### Playful features:





### **Alternatives:**