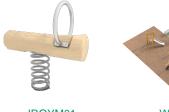

## Materials:

**Posts, Robinia wood:** round posts made of Robinia wood. Robinia is characterised by its resistance and durability. Its trunks are formed entirely by heartwood, the hardest part of the trees. It is a living material, it is therefore possible that small cracks appear. However, they do not affect the durability that can reach 20 years.

Metallic parts: AISI-304 stainless steel.

Fixings: electro galvanised and stainless steel quality 8.8 DIN267, AISI-304.

- None of the materials requires a specific treatment for its disposal.
- If the product is subject to severe use, maintenance should be increased.
- Don't use the product before the installation/maintenance is ready.
- Please check the maintenance instructions.

## **Alternatives:**

JROYM01

W2309

JROY06