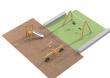

Mounting instructions | HD image

Biggest part (mm): 960x960x10 / Heaviest part (kg): 29

IMPACT ZONE: security area and ground coverings according to the EN1176-1:2017 standard.

Spare parts availability: 10 years.

Ground anchoring screws not included.