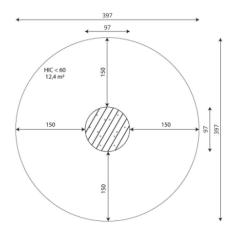

Biggest part (mm): 960x960x10 / Heaviest part (kg): 29

IMPACT ZONE: security area and ground coverings according to the EN1176-1:2017 standard.

Spare parts availability: 10 years.

Ground anchoring screws not included.