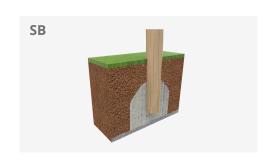

The ROY collection is the perfect solution for those who think that pedagogy goes beyond play, who want their children to learn the importance of nature and that imperfection is often related to authenticity, but also who wish to add an artisanal touch to their projects.





Mounting instructions | HD image



## Materials:

**Posts, Robinia wood:** round posts made of Robinia wood. Robinia is characterised by its resistance and durability. Its trunks are formed entirely by heartwood, the hardest part of the trees. It is a living material, it is therefore possible that small cracks appear. However, they do not affect the durability that can reach 20 years.

Metallic parts: AISI-304 stainless steel.

Fixings: electro galvanised and stainless steel quality 8.8 DIN267, AISI-304.

- None of the materials requires a specific treatment for its disposal.
- If the product is subject to severe use, maintenance should be increased.
- Don't use the product before the installation/maintenance is ready.
- Please check the maintenance instructions.

Biggest part (mm): 960