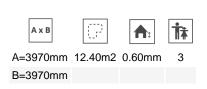

Biggest part (mm): 960x960x10 / Heaviest part (kg): 29

IMPACT ZONE: security area and ground coverings according to the EN1176-1:2017 standard.

Spare parts availability: 10 years.

Ground anchoring screws not included.