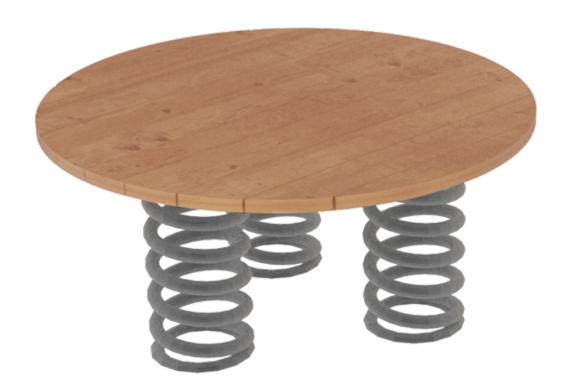

The ROY collection is the perfect solution for those who think that pedagogy goes beyond play, who want their children to learn the importance of nature and that imperfection is often related to authenticity, but also who wish to add an artisanal touch to their projects.