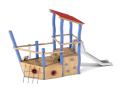

rees. It is a living material, it is therefore possible that small cracks appear. However, they do not affect the durability that can reach 20 years.

Metallic parts: AISI-304 stainless steel.

Fixings: electro galvanised and stainless steel quality 8.8 DIN267, AISI-304.

- None of the materials requires a specific treatment for its disposal.
- If the product is subject to severe use, maintenance should be increased.
- Don't use the product before the installation/maintenance is ready.
- Please check the maintenance instructions.

Biggest part (mm): / Heaviest part (kg):

IMPACT ZONE: security area and ground coverings according to the EN1176-1:2017 standard.

Spare parts availability: 10 years.

Ground anchoring screws not included.

### Playful features:







## **Alternatives:**







W2309

JROY06