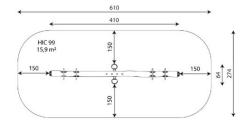

Biggest part (mm): / Heaviest part (kg):

IMPACT ZONE: security area and ground coverings according to the EN1176-1:2017 standard.

Spare parts availability: 10 years.

Ground anchoring screws not included.