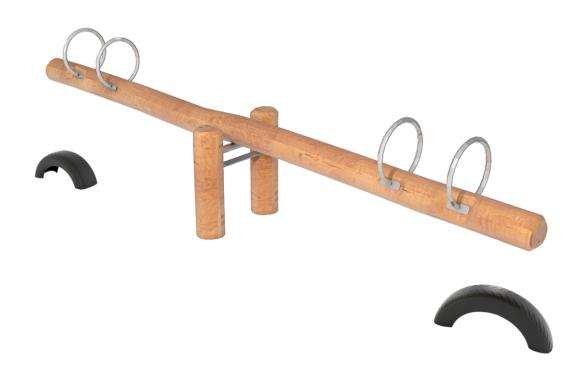

# Quadruple Rocker

# **IROY**

JROYM16

The ROY collection is the perfect solution for those who think that pedagogy goes beyond play, who want their children to learn the importance of nature and that imperfection is often related to authenticity, but also who **wish to add an artisanal touch to their projects**.

#### Materials:

**Posts, Robinia wood:** round posts made of Robinia wood. Robinia is characterised by its resistance and durability. Its trunks are formed entirely by heartwood, the hardest part of the trees. It is a living material, it is therefore possible that small cracks appear. However, they do not affect the durability that can reach 20 years.

Metallic parts: AISI-304 stainless steel.

Fixings: electro galvanised and stainless steel quality 8.8 DIN267, AISI-304.

- None of the materials requires a specific treatment for its disposal.
- If the product is subject to severe use, maintenance should be increased.
- Don't use the product before the installation/maintenance is ready.
- Please check the maintenance instructions.