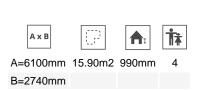

Biggest part (mm): / Heaviest part (kg):

IMPACT ZONE: security area and ground coverings according to the EN1176-1:2017 standard.

Spare parts availability: 10 years.

Ground anchoring screws not included.