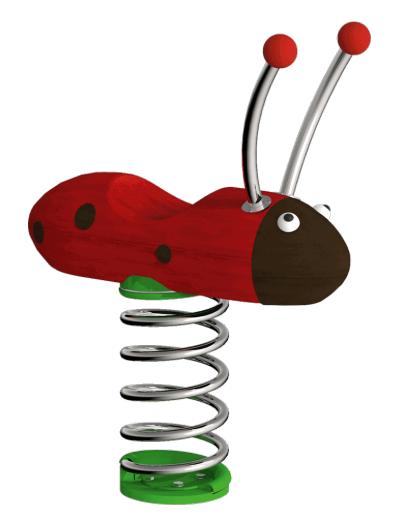

## Spring Topo JROYM08

The ROY collection is the perfect solution for those who think that pedagogy goes beyond play, who want their children to learn the importance of nature and that imperfection is often related to authenticity, but also who **wish to add an artisanal touch to their projects**.

## Materials:

**Posts, Robinia wood:** round posts made of Robinia wood. Robinia is characterised by its resistance and durability. Its trunks are formed entirely by heartwood, the hardest part of the trees. It is a living material, it is therefore possible that small cracks appear. However, they do not affect the durability that can reach 20 years.

Metallic parts: AISI-304 stainless steel.

Fixings: electro galvanised and stainless steel quality 8.8 DIN267, AISI-304.

- None of the materials requires a specific treatment for its disposal.
- If the product is subject to severe use, maintenance should be increased.
- Don't use the product before the installation/maintenance is ready.
- Please check the maintenance instructions.