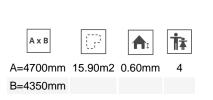

Biggest part (mm): 950x220x220 / Heaviest part (kg): 22

**IMPACT ZONE:** security area and ground coverings according to the EN1176-1:2017 standard.

Spare parts availability: 10 years.

Ground anchoring screws not included.