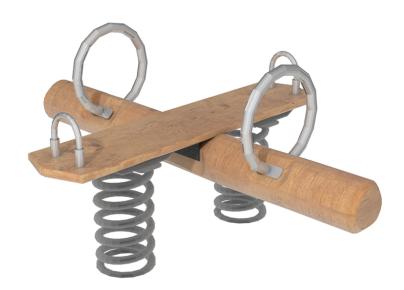

Rocker Tap

**BENITO** 

The ROY collection is the perfect solution for those who think that pedagogy goes beyond play, who want their children to learn the importance of nature and that imperfection is often related to authenticity, but also who **wish to add an artisanal touch to their projects**.

## Materials:

**Posts, Robinia wood:** round posts made of Robinia wood. Robinia is characterised by its resistance and durability. Its trunks are formed entirely by heartwood, the hardest part of the trees. It is a living material, it is therefore possible that small cracks appear. However, they do not affect the durability that can reach 20 years.