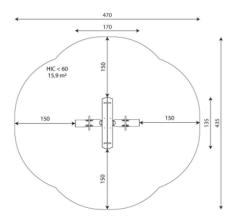

Biggest part (mm): 950x220x220 / Heaviest part (kg): 22

**IMPACT ZONE:** security area and ground coverings according to the EN1176-1:2017 standard.

Spare parts availability: 10 years.

Ground anchoring screws not included.