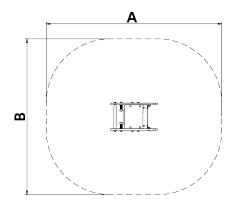

Biggest part (mm): / Heaviest part (kg): 42

**IMPACT ZONE:** Required safety surface. It is advised to coat the floor according to the EN1176-1:2017 standard.

Spare parts availability: 10 years.

Ground anchoring screws not included.