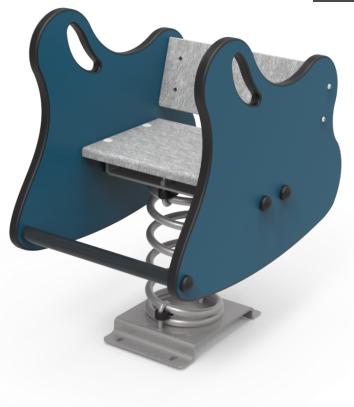

Simple spring swing: game composed of a spring and an abstract design structure.

Maintenance guide | Project sheet | CAD | Certificate | Catalogue | Mounting instructions | HD image