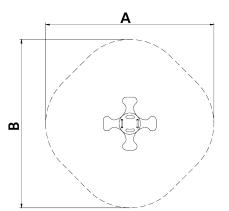

Biggest part (mm): 600x540x320mm / Heaviest part (kg): 26,50

**IMPACT ZONE:** Required safety surface. It is advised to coat the floor according to the EN1176-1:2017 standard.

Spare parts availability: 10 years.