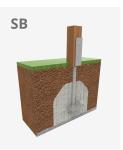

JREBM03











The REB line is designed with ecodesign and open playability criteria in mind. Games made from ReBnew plastic profiles, 100% recycled and recyclable, recovered from the selective collection packaging fraction. Considering that plastic waste takes between 100 and 1,000 years to degrade, this creative reuse promotes circular economy.

Simple spring swing: game composed of a spring and an abstract design structure.







Maintenance guide | Project sheet | CAD | Certificate | Catalogue | Mounting instructions | HD image



## Materials:

**Structure, Structural Panels, ReBnew:** 100% recycled plastic material with a dark ochre or light gray tone applied to give the material a colored mass. This, together with its irregular surface finish, makes the board extremely durable as it perfectly conceals possible scratches caused by acts of vandalism. It does not require maintenance, does not splinter or crack, and does not rot or dry out.

- · Weather resistance.
- · Resistant to oils, acids, and seawater.
- Does not degrade. Does not splinter.
- · Antigraffiti.
- Resistant to moisture, does not absorb water, quick drying.
- ECOLOGICAL, it comes from recycled material and is also recyclable.
- Long service life