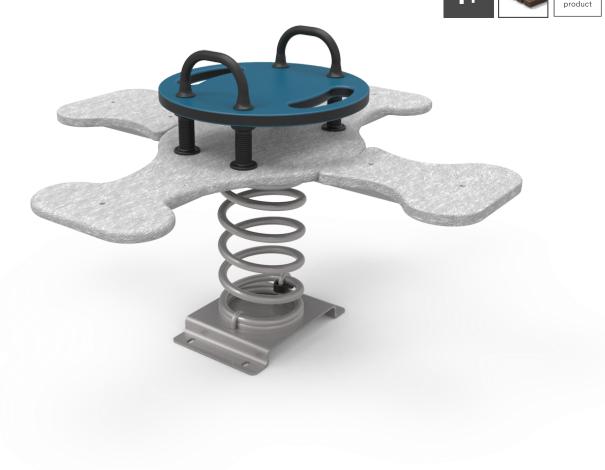

Simple spring swing: game composed of a spring and an abstract design structure.

Maintenance guide | Project sheet | CAD | Certificate | Catalogue | Mounting instructions | HD image

Biggest part (mm): 600x540x320mm / Heaviest part (kg): 26,50

**IMPACT ZONE:** Required safety surface. It is advised to coat the floor according to the EN1176-1:2017 standard.

Spare parts availability: 10 years.