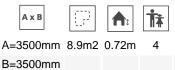

Biggest part (mm): 600x540x320mm / Heaviest part (kg): 26,50

**IMPACT ZONE:** Required safety surface. It is advised to coat the floor according to the EN1176-1:2017 standard.

Spare parts availability: 10 years.