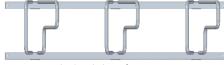

## CubiQ Standard, spacing 420 mm

1-sided, 4 bikes / 1645 mm 2-sided, 8 bikes / 1645 mm 1-sided, 5 bikes / 2055 mm 2-sided, 10 bikes / 2055 mm

1-sided, 6 bikes / 2470 mm 2-sided, 12 bikes / 2470 mm

| CubiQ Standard 1- and 2-sided, on-centre spacing 420 mm |                                                                                                                                                                                                                                                                                                              |
|---------------------------------------------------------|--------------------------------------------------------------------------------------------------------------------------------------------------------------------------------------------------------------------------------------------------------------------------------------------------------------|
| Measurements<br>(no. of bikes / length of rack)         | 1-sided: 4 / 1645 mm, 5 / 2055 mm, 6 / 2470 mm                                                                                                                                                                                                                                                               |
|                                                         | 2-sided: 8 / 1645 mm, 10 / 2055 mm, 12 / 2470 mm                                                                                                                                                                                                                                                             |
| Depth                                                   | 1-sided: 760 mm<br>2-sided: 1460 mm                                                                                                                                                                                                                                                                          |
| Height                                                  |                                                                                                                                                                                                                                                                                                              |
|                                                         | 439 mm                                                                                                                                                                                                                                                                                                       |
| Materials                                               | Steel                                                                                                                                                                                                                                                                                                        |
|                                                         |                                                                                                                                                                                                                                                                                                              |
| Material thickness                                      | Diameter of arch tubing: 25 mm                                                                                                                                                                                                                                                                               |
|                                                         |                                                                                                                                                                                                                                                                                                              |
| Surface treatment                                       | Options: hot-dip galvanized & powder-coated / zinc primed & powder-<br>coated                                                                                                                                                                                                                                |
| Standard colours                                        | FinBin Black 1945 (textured metal black), RAL 7024 (graphite grey),<br>RAL 9005 (black)//DB703 (textured dark grey). Ask our customer<br>service for other colours. Accentuated dual colouring is also available:<br>the arches or one of the arches can be a different colour than the rest<br>of the rack. |
| Mounting options                                        | - Posts embedded in concrete<br>- Surface-mounted posts<br>- Wall mount                                                                                                                                                                                                                                      |
| Accessories                                             | Special colour                                                                                                                                                                                                                                                                                               |
| Original design                                         | Henri Sydänheimo                                                                                                                                                                                                                                                                                             |
| Manufactured by / in                                    | Lehtovuori Oy / Finland                                                                                                                                                                                                                                                                                      |