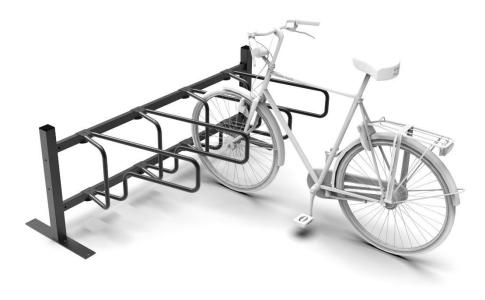

# LEHTOUUORI

## CubiQ Standard



### Table of Contents

| CubiQ Standard, välitys 420 mm                     | 2                            |
|----------------------------------------------------|------------------------------|
| CubiQ Standard, välitys 500 mm                     | 3                            |
| CubiQ Standard, välitys 600 mm                     | 4                            |
| CubiO Standard tolpat maahan kiinnittämistä varten | Error! Bookmark not defined. |



## CubiQ Standard, spacing 420 mm



1-sided, 4 bikes / 1645 mm 2-sided, 8 bikes / 1645 mm 1-sided, 5 bikes / 2055 mm 2-sided, 10 bikes / 2055 mm



1-sided, 6 bikes / 2470 mm 2-sided, 12 bikes / 2470 mm

| CubiQ Standard 1- and 2-sided, on-centre spacing 420 mm |