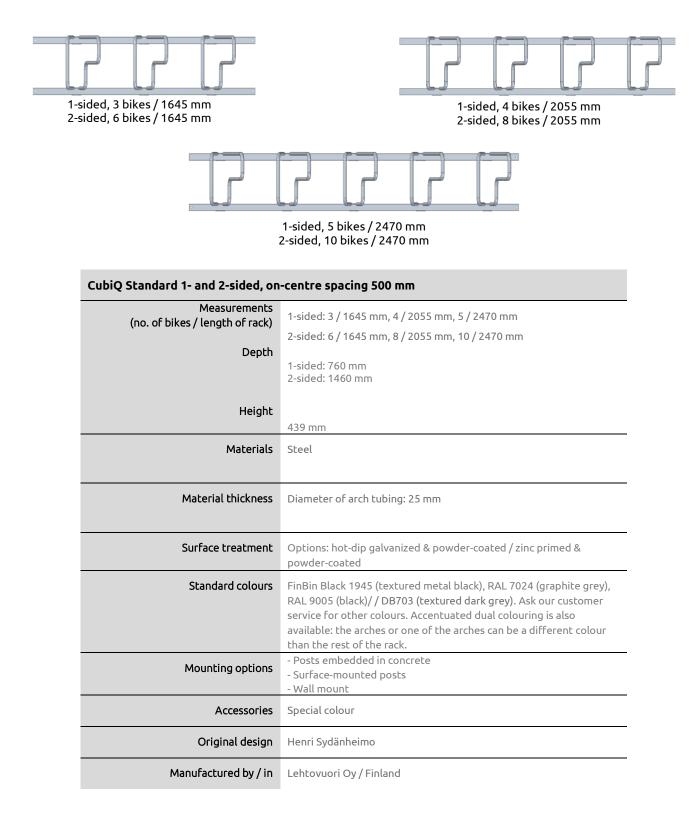

|
| Original design                                         | Henri Sydänheimo                                                                                                                                                                                                                                                                                             |
| Manufactured by / in                                    | Lehtovuori Oy / Finland                                                                                                                                                                                                                                                                                      |



### CubiQ Standard, spacing 500 mm





## CubiQ Standard, spacing 600 mm



1-sided, 3 bikes / 1645 mm 2-sided, 6 bikes / 1645 mm

1-sided, 4 bikes / 2470 mm 2-sided, 8 bikes / 2470 mm

| CubiQ Standard 1- and 2-sided, on-centre spacing 600 mm |                                                                                                                                                                                                                                                                                                                                                                                                            |  |
|---------------------------------------------------------|----------------------------------------------------------------------------------------------------------------------------------