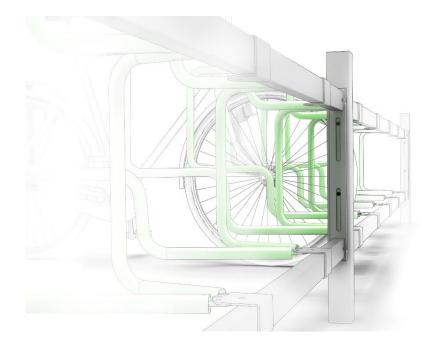

### A more detailed picture of the rack height adjuster and its connection to the posts

| CubiQ end and centre post, surface mount or concrete embed |                                                                                                                                                                                                                                                                                                              |  |
|------------------------------------------------------------|--------------------------------------------------------------------------------------------------------------------------------------------------------------------------------------------------------------------------------------------------------------------------------------------------------------|--|
| Measurements                                               | Surface mount: 700*60*60 mm (mounting flange 540*75 mm)<br>Concrete embed: 1050*60*60 mm. Visible height above ground 700<br>mm.                                                                                                                                                                             |  |
| Materials                                                  | Steel                                                                                                                                                                                                                                                                                                        |  |
| Material thickness                                         | 60*60 mm                                                                                                                                                                                                                                                                                                     |  |
| Surface treatment                                          | Options: hot-dip galvanized & powder-coated / zinc primed & powder-coated                                                                                                                                                                                                                                    |  |
| Standard colours                                           | FinBin Black 1945 (textured metal black), RAL 7024 (graphite grey),<br>RAL 9005 (black)//DB703 (textured dark grey). Ask our customer<br>service for other colours. Accentuated dual colouring is also<br>available: the arches or one of the arches can be a different colour<br>than the rest of the rack. |  |
| Notes                                                      | The posts come with a height- and width-adjustable bracket that<br>allows the rack to be positioned on site. The product is modular,<br>allowing post-installation extension of the bike rack assembly.                                                                                                      |  |
| Accessories                                                | Special colour                                                                                                                                                                                                                                                                                               |  |
| Original design                                            | Henri Sydänheimo                                                                                                                                                                                                                                                                                             |  |
| Manufactured by / in                                       | Lehtovuori Oy / Finland                                                                                                                                                                                                                                                                                      |  |