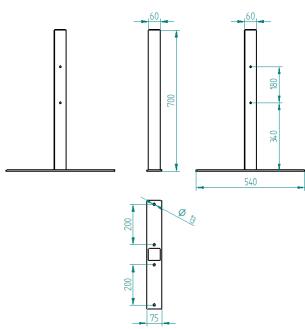

#### CubiQ post for surface mounting

Serves as the centre and end post for the rack.

### CubiQ concrete embedded post

Serves as the centre and end post for the rack.

### A more detailed picture of the rack height adjuster and its connection to the posts

| CubiQ end and centre post, surface mount or concrete embed |                                                                                                                                                                                                                                                                                                              |  |
|------------------------------------------------------------|--------------------------------------------------------------------------------------------------------------------------------------------------------------------------------------------------------------------------------------------------------------------------------------------------------------|--|
| Measurements                                               | Surface mount: 700*60*60 mm (mounting flange 540*75 mm)<br>Concrete embed: 1050*60*60 mm. Visible height above ground 700<br>mm.                                                                                                                                                                             |  |
| Materials                                                  | Steel                                                                                                                                                                                                                                                                                                        |  |
| Material thickness                                         | 60*60 mm                                                                                                                                                                                                                                                                                                     |  |
| Surface treatment                                          | Options: hot-dip galvanized & powder-coated / zinc primed & powder-coated                                                                                                                                                                                                                                    |  |
| Standard colours                                           | FinBin Black 1945 (textured metal black), RAL 7024 (graphite grey),<br>RAL 9005 (black)//DB703 (textured dark grey). Ask our customer<br>service for other colours. Accentuated dual colouring is also<br>available: the arches or one of the arches can be a different colour<br>than the rest of the rack. |  |
| Notes                                                      | The posts come with a height- and width-adjustable bracket that<br>allows the rack to be positioned on site. The product is modular,<br>allowing post-installation extension of the bike rack assembly.                                                                                                      |  |
| Accessories                                                | Special colour                                                                                                                                                                                                                                                                                               |  |
| Original design                                            | Henri Sydänheimo                                                                                                                                                                                                                                                                                             |  |
| Manufactured by / in                                       | Lehtovuori Oy / Finland                                                                                                                                                                                                                                                                                      |  |