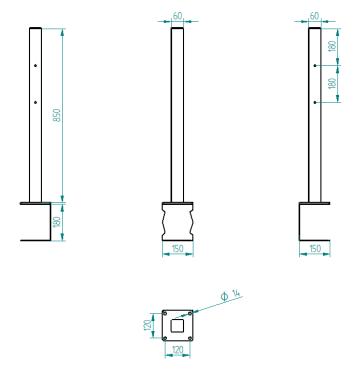

### A more detailed picture of the rack height adjuster and its connection to the posts

| CubiQ end and centre post, surface mount or concrete embed |                                                                                                                                                                                                                                                                                                              |  |
|------------------------------------------------------------|--------------------------------------------------------------------------------------------------------------------------------------------------------------------------------------------------------------------------------------------------------------------------------------------------------------|--|
| Measurements                                               | Surface mount: 700*60*60 mm (mounting flange 540*75 mm)<br>Concrete embed: 1050*60*60 mm. Visible height above ground 700<br>mm.                                                                                                                                                                             |  |
| Materials                                                  | Steel                                                                                                                                                                                                                                                                                                        |  |
| Material thickness                                         | 60*60 mm                                                                                                                                                                                                                                                                                                     |  |
| Surface treatment                                          | Options: hot-dip galvanized & powder-coated / zinc primed & powder-coated                                                                                                                                                                                                                                    |  |
| Standard colours                                           | FinBin Black 1945 (textured metal black), RAL 7024 (graphite grey),<br>RAL 9005 (black)//DB703 (textured dark grey). Ask our customer<br>service for other colours. Accentuated dual colouring is also<br>available: the arches or one of the arches can be a different colour<br>than the rest of the rack. |  |
| Notes                                                      | The posts come with a height- and width-adjustable bracket that<br>allows the rack to be positioned on site. The product is modular,<br>allowing post-installation extension of the bike rack assembly.                                                                                                      |  |
| Accessories                                                | Special colour                                                                                                                                                                                                                                                                                               |  |
| Original design                                            | Henri Sydänheimo                                                                                                                                                                                                                                                                                             |  |
| Manufactured by / in                                       | Lehtovuori Oy / Finland                                                                                                                                                                                                                                                                                      |  |